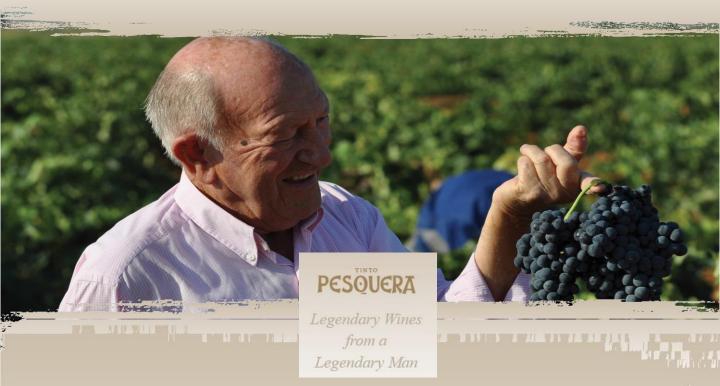

## **JULY 2017**

## Crianza 2014 | 92 Points

Very bright, ripe and nicely captured ripeness, this has dark cherry and plum as well as a stony edge and some raw earthiness. The palate has energetic appeal, harmonious fruit and oak, and a dark berry and chocolate finish. Drink now.

## Millenium Reserva 2008 | 92 Points

Smoky elements with a wealth of dark rich plum fruits. The freshness is impressive for the nearly ten years of age here. This wine has a lot to offer. The palate has dense tannins but is very focused. Impressive. Drink now.

## Reserva 2012 | 92 Points

There's a lot to like here: assertive, flavoursome black cherry and plum fruits are dressed in cedary fresh oak. The right feel for the reserve grade. Drink now or hold.

JAMESSUCKLING.COMT